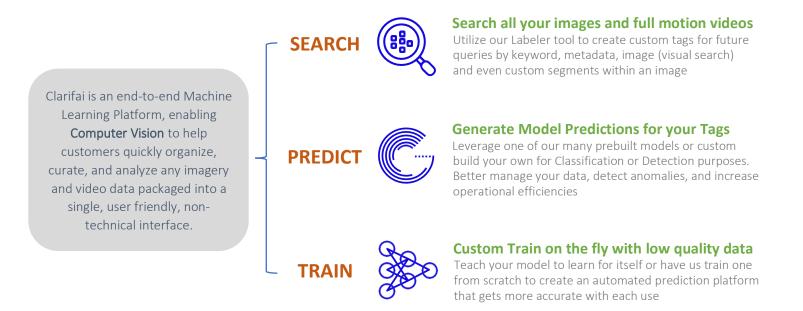

## **Use Cases**

The potential applications of Clarifai's technology are extensive and virtually unlimited. Our deep learning algorithms that power the neural network enable users to custom tailor any type of classification, detection, or optical character recognition (OCR) model imaginable. Powerful in the hands of both technical and business users, **Clarifai is the "easy button" for creating <u>custom</u> image and video models.** 

## 🔁 clarifai

Clarifai democratizes AI with an intuitive platform to help all users uncover previously unidentified trends, anomalies, and vulnerabilities relevant to their mission. Quickly find objects or people amongst a vast data set and identify correlations across disparate data types (e.g. image, videos, & text).