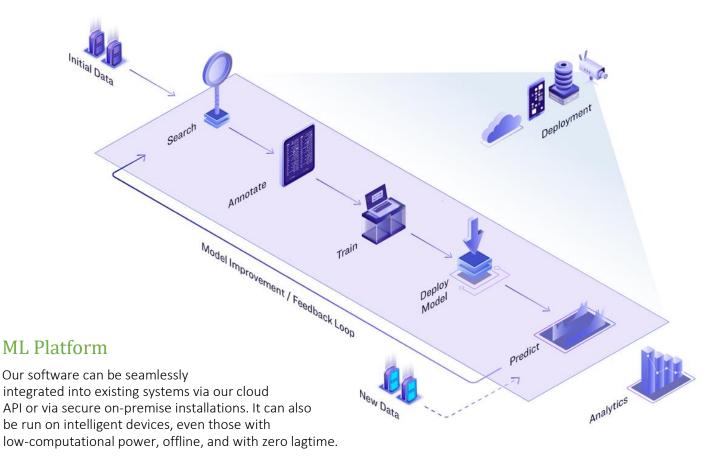

## Why Clarifai?

Clarifai has been the leading independent AI Computer Vision company since 2013. Our award-winning computer vision platform has helped our customers to quickly and accurately understand what's inside their image and video data to solve problems fast, empowering users with a user-friendly interface, consumable across flexible deployment options, all at scale.