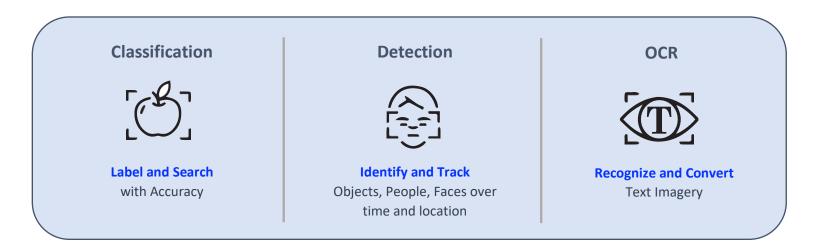

## **Use Cases**

The potential applications of Clarifai's technology are extensive and virtually unlimited. Our deep learning algorithms that power the neural network enable users to custom tailor any type of classification, detection, or optical character recognition (OCR) model imaginable. Powerful in the hands of both technical and business users, **Clarifai is the "easy button" for creating <u>custom</u> image and video models.** 