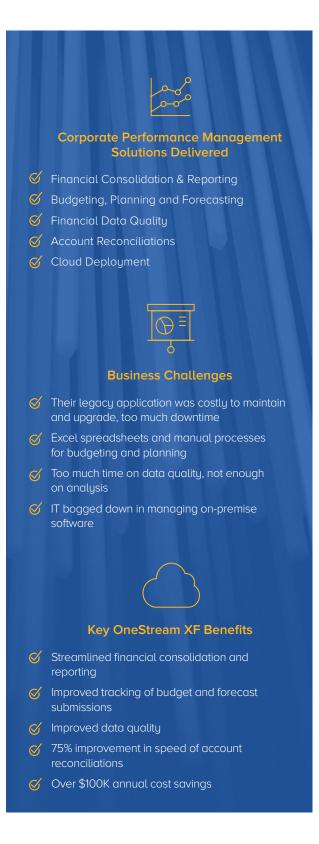

## The Challenge

AFL was using a legacy application for consolidation and reporting, and found the system too costly to manage, maintain and upgrade. Excessive downtime and lost data triggered the evaluation of alternative solutions. AFL was also using Excel spreadsheets and email for budgeting, planning and forecasting which bogged down the planning processes.

### The OneStream XF Cloud Solution

AFL evaluated several solutions and selected OneStream XF for financial consolidation, budgeting, forecasting, account reconciliations, data collections and cash flow reporting. After the initial implementation, AFL decided to move from on-premise deployment to the OneStream XF Cloud. No new implementation was needed, within a few hours, AFL completed an application upgrade, and a shift to the OneStream XF Cloud leveraging Microsoft Azure.

# Moving Budgeting, Planning and Forecasting out of Excel

Using OneStream, AFL moved its annual budgeting and monthly forecasting process out of Excel and into the same platform as its financial consolidation and reporting process. AFL now has better tracking of budget submissions, earlier submissions of budgets and forecasts, and improved data quality.

Leveraging the Account Reconciliations MarketPlace Solution AFL extended its OneStream investment via the XF MarketPlace solutions. Replacing Blackline, the OneStream Account Reconciliations solution was easy to deploy, and since it is integrated with OneStream XF, allowed line of business users to start their account reconciliations soon after their trial balance data is loaded. With Blackline they had to wait until after the books were closed. This alone has resulted in a 75 percent improvement in the speed of completion and annual savings of roughly \$100K per year.