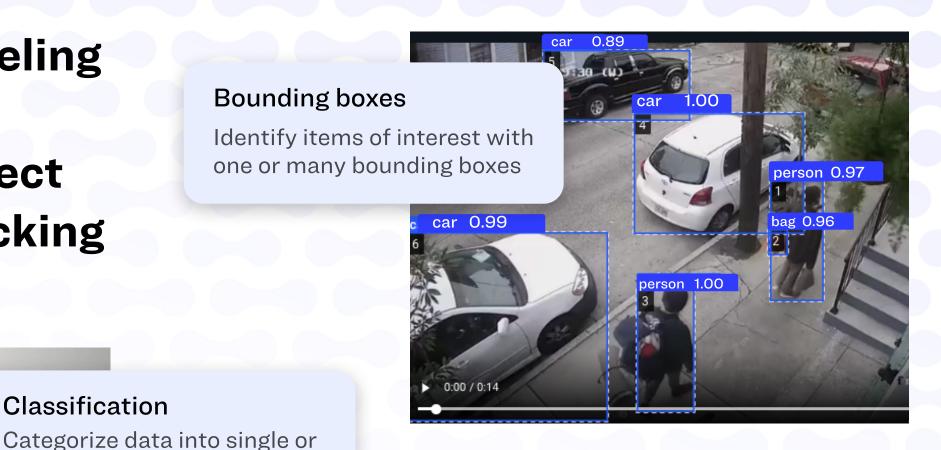

# Powerful data labeling tools for image classification, object detection and tracking

#### **Annotation types**

Single image or multi-label classification, bounding box, polygon, video tracking.