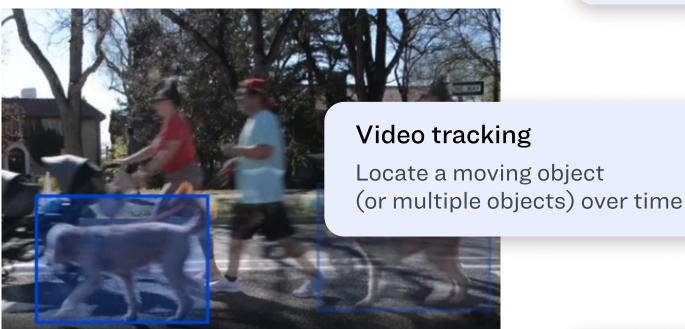

#### **Annotation types**

Single image or multi-label classification, bounding box, polygon, video tracking.

# Powerful data labeling tools for image classification, object detection and tracking