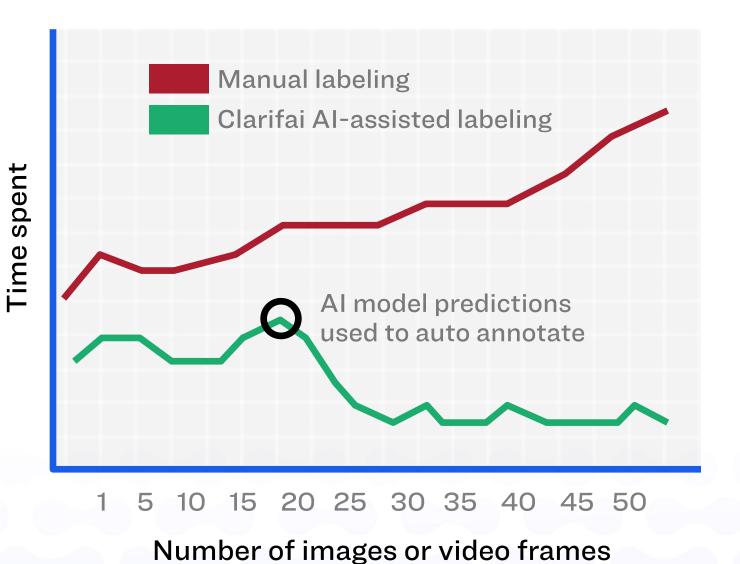

## Increase productivity and model accuracy with Al-powered data labeling

Achieve higher levels of model accuracy

So Reduce costs by reallocating expensive resources

Go to market more quickly

#### CHALLENGE

Dataset preparation, including collecting, labeling and reviewing data is a tedious and time-consuming activity. Labeling data is usually the slowest part of deploying AI models.

Too often, teams get blocked by data annotation, or are forced to assign valuable human resources towards data labeling. Beyond labeling, teams have to deal with multiple tools to first train their models, and then deploy them for production scale.



80%

reduction in per label time

Reduce the time to prepare datasets with Al

#### **SOLUTION**

### Label, train and deploy your Al models in one integrated tool

#### **Annotation types**

Single image or multi-label classification, bounding box, polygon, video tracking.

#### Al-Assist

Assign concepts automatically using pre-trained or custom models.

#### **Custom workflows**

Assemble any combination of AI models for advanced predictions to accelerate complex labeling jobs.

#### **Active learning**

Transfer collected data from production models and apply algorithms.

#### Team and project analytics

Track object counts and leverage detailed analytics about your training data.

#### Labeling as a Service

Scale up labeling and reduce operational complexity with our dedicated labe