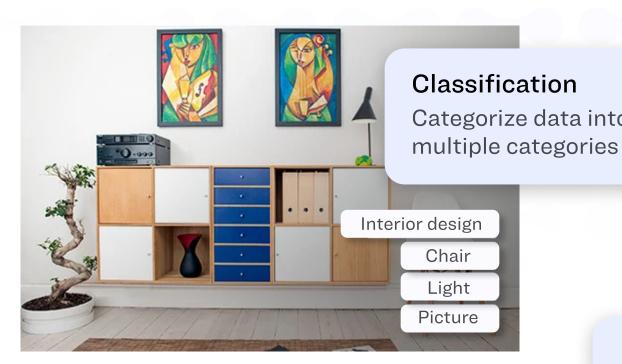

#### **Annotation types**

Single image or multi-label classification, bounding box, polygon, video tracking.