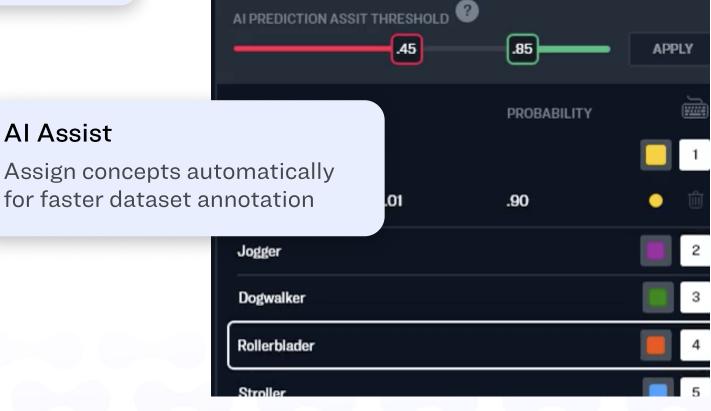

#### Al-Assist

Assign concepts automatically using pre-trained or custom models.