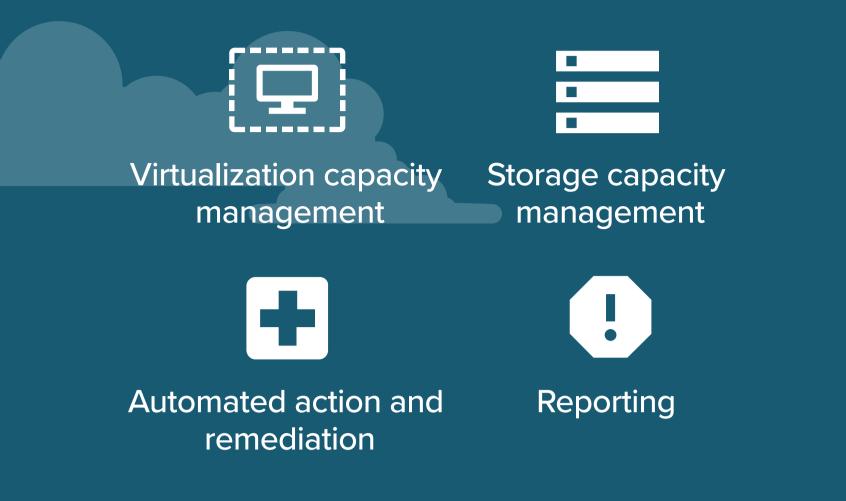

## **Foglight Evolve helps hybrid** infrastructure operations teams with:

**Foglight helps Ops Teams:** 

Simplify hybrid environment

Reduce mean time to resolution (MTTR) for issues

VM compute allocation tuning & optimization

Cost/budget management – know relative cloud costs

for workloads

Change analytics

Virtualization performance monitoring and diagnostics

ENVIRONMENT: VMWare, Hyper-V, View, Citrix, Microsoft 365, Exchange, Active Directory, Kubernetes, Docker, vCloud Director, AWS laaS, AWS Services, Google Cloud

**PLATFORMS**: On-premises, public cloud, private cloud, containers, virtualization, host operating system

**Foglight for Databases helps** database teams with:

diagnostics

Pay only for resources they need in multi-clouds