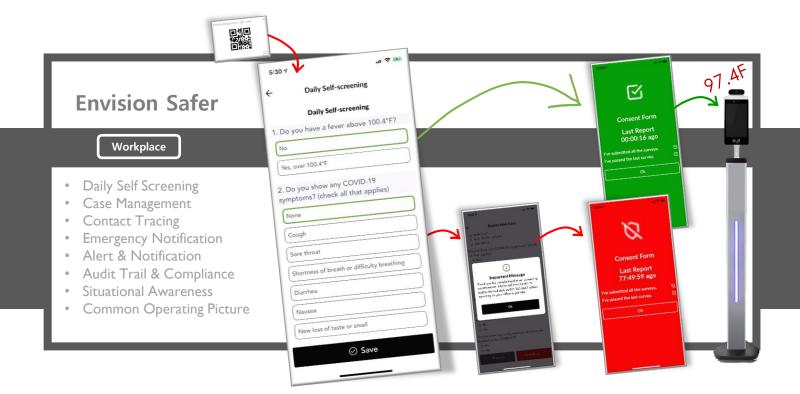

#### **Case Management**

Notification, Workflow, Analytics, Situational Awareness, Compliance

**Return-To-Work** 

### Capabilities

Self Screening **Contact Tracing Case Management Notifications Emergency Notification** Task Management Situational Awareness Compliance

badge

"The system was a game-changer for our agency. It moved us toward real-time location tracking and