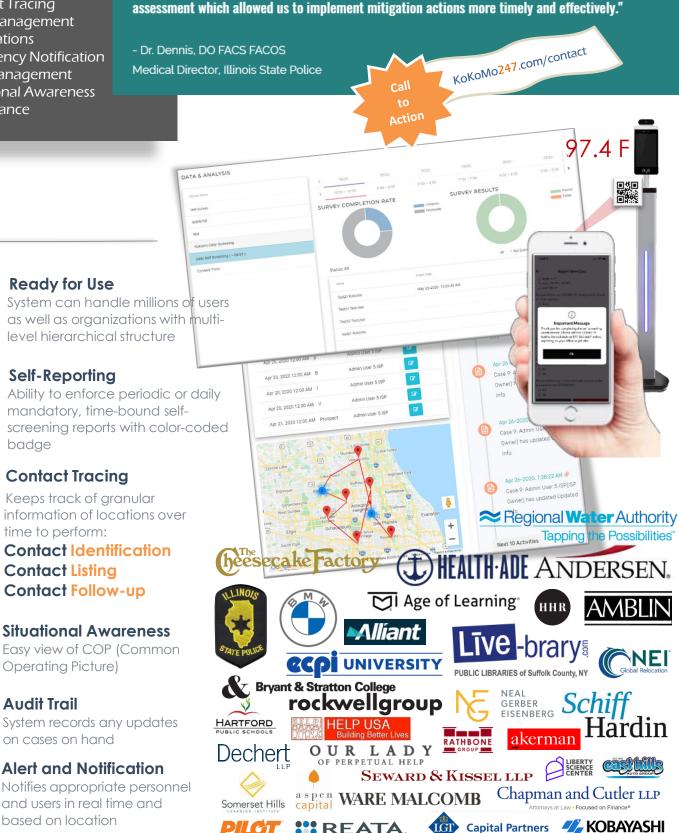

#### **Case Management**

Notification, Workflow, Analytics, Situational Awareness, Compliance

**Return-To-Work** 

### Capabilities

Self Screening **Contact Tracing Case Management Notifications Emergency Notification** Task Management Situational Awareness Compliance

badge

"The system was a game-changer for our agency. It moved us toward real-time location tracking and