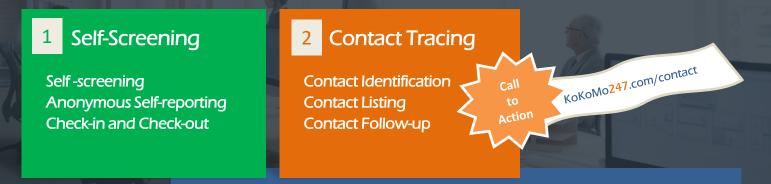

### Capabilities

Self Screening **Contact Tracing Case Management Notifications Emergency Notification** Task Management Situational Awareness Compliance

badge

"The system was a game-changer for our agency. It moved us toward real-time location tracking and