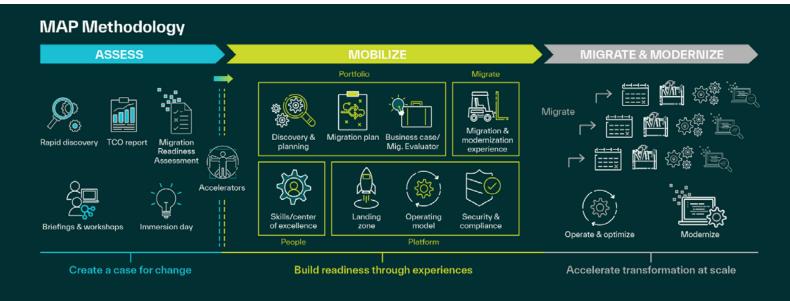

## TD SYNNEX Cloud & Automation Services

**MIGRATE** 

**OPTIMIZE** 

MANAGE

- MAP Migration Assessments
- MAP Mobilize Migration Planning
- MAP Migration and Modernize Services
- Staff Augmentation to supplement your team
- Well Architected Reviews (WARs)
- 24/7 Managed Services